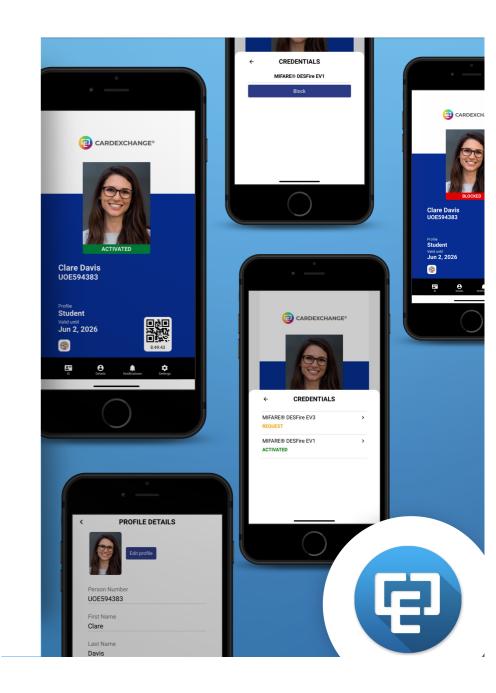

# THE DIGITAL ID

### DIGITAL/VIRTUAL ID CARD

- Instant on-demand delivery of credential
- Environmentally friendly alternative to a printed card
- Live card status for added security
- Choose logo and colour schemes

### **SELF-SERVICE PHOTO UPLOAD**

- Reduce physical contact with card holder
- Streamline photo capture process
- Save time and money compared to face-to-face enrolment
- Upload photo from anywhere, anytime
- Upload ID document for verification

### **NOTIFICATIONS**

- Engage with the card holder
- Card delivery status updates
- Broadcast messages