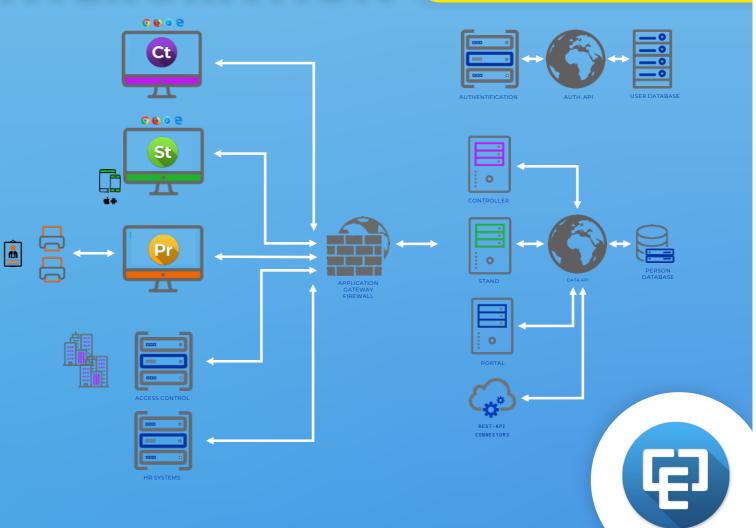

# System Architecture

# PLATFORM INTERGRATION (

- Authentication
- Application Services
- Application Gateway and Firewall
- Application Clients
- Back Office Reporting