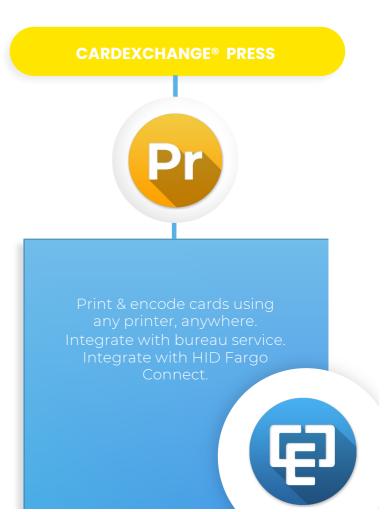

### **CARD PRODUCTION SOFTWARE**

- Windows Based Application
- Card Design
- Database Connection
- Photo Capture
- Signature Capture
- Card Printing
- Card Encoding

- Cloud Based Solution
- Manage Enrolment Process
- Photo/ID Approva
- Card Production Approva
- Data Business Rules
- Third Party System Integration
- Card Lifecycle Tracking
- Activity Logging
- Card Holder & User Notifications
- Self-Service Card Managemen
- Digital/Virtual ID Card