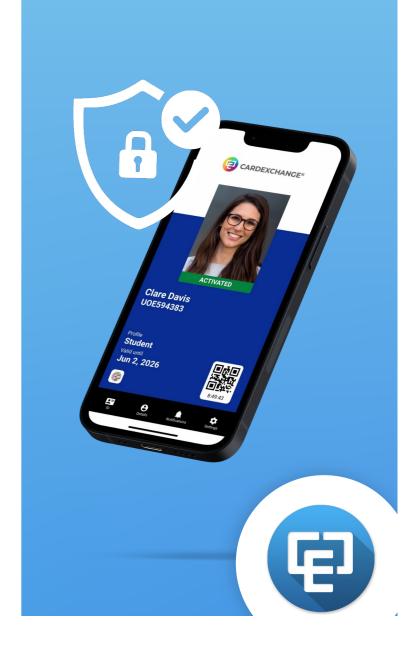

### DIGITAL/VIRTUAL ID CARD

- Instant on-demand delivery of credential
- Environmentally friendly alternative to a printed card
- Live card status for added security
- Choose logo and colour schemes