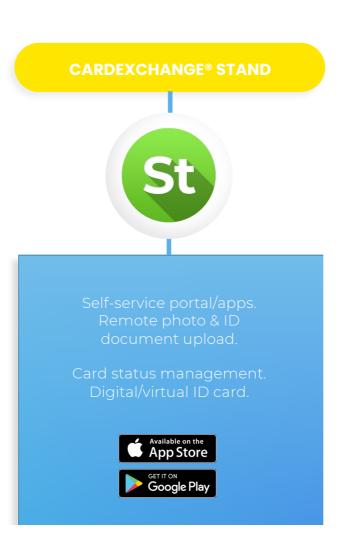

### DIGITAL/VIRTUAL ID CARD

- Instant on-demand delivery of credential
- Environmentally friendly alternative to a printed card
- Live card status for added security
- Choose logo and colour schemes

### **SELF-SERVICE PHOTO UPLOAD**

- Reduce physical contact with card holder
- Streamline photo capture process
- Save time and money compared to face-to-face enrolment
- Upload photo from anywhere, anytime
- Upload ID document for verification

### **NOTIFICATIONS**

- Engage with the card holder
- Card delivery status updates
- Broadcast messages