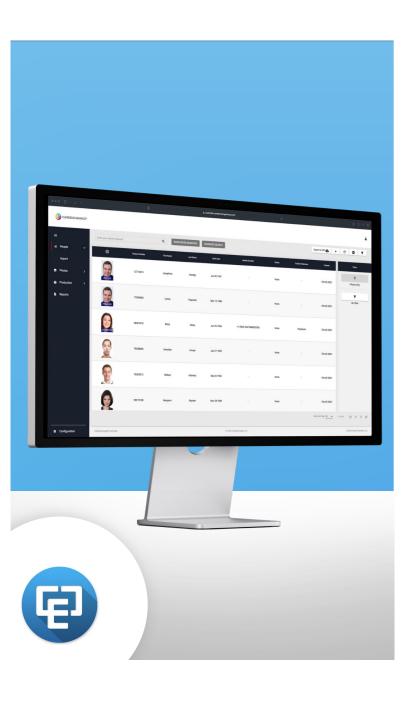

### **CARDEXCHANGE ® CLOUD SUITE**

Manage card holders, profiles enrolment process, photo & card production approval.

Track card lifecycle, run reports and view change history.

## **CARDEXCHANGE ® CLOUD SUITE**

Configuration portal, included with every CardExchange® Controller subscription.